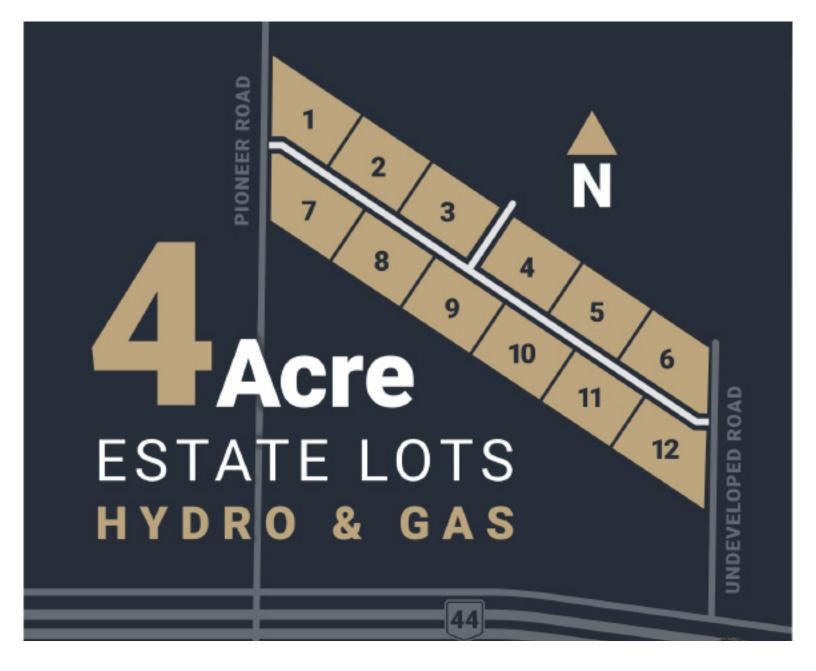

## McLENNAN LANE

4 Acre Estate Sized Lots

Lots Starting at \$194,900

**MIKE** FAST mike@fastrealty.ca 204.381.1136 **BOB** SCHINKEL

bob@schinkelproperties.com 204.392.9968

## **LOCATION**

- Serene rural ambiance with generous 4-acre parcels
- Ideal canvas for crafting a dream home or retreat
- Close proximity to Birds Hill Provincial Park and Grand Beach Provincial Park
- Easy access to outdoor activities like hiking, camping, and lake adventures