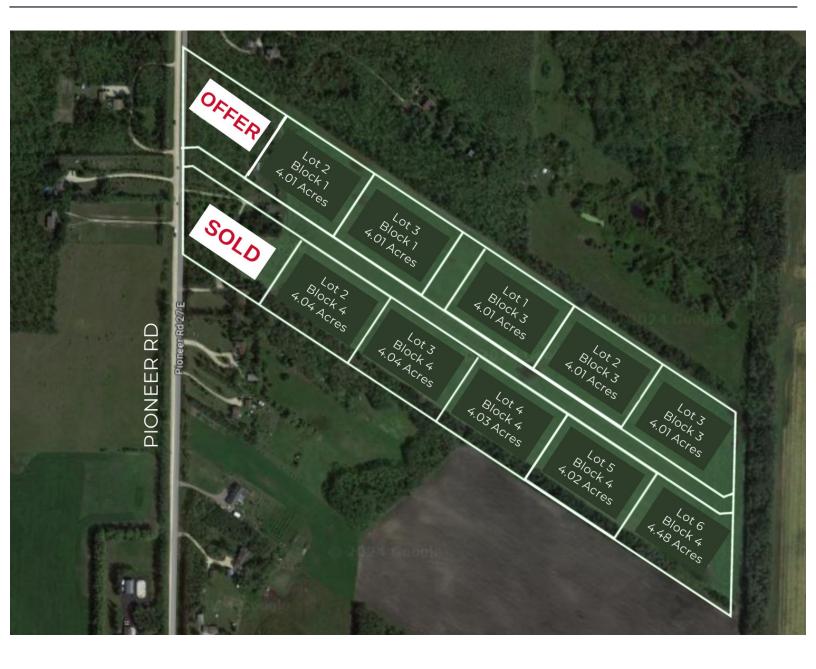

## McLENNAN LANE

4 Acre Estate Sized Lots

Lots Starting at \$194,900

**MIKE** FAST mike@fastrealty.ca 204.381.1136 **BOB** SCHINKEL

bob@schinkelproperties.com 204.392.9968

## **LOCATION**

- Serene rural ambiance with generous 4-acre parcels
- Ideal canvas for crafting a dream home or retreat
- Close proximity to Birds Hill Provincial Park and Grand Beach Provincial Park
- Easy access to outdoor activities like hiking, camping, and lake adventures