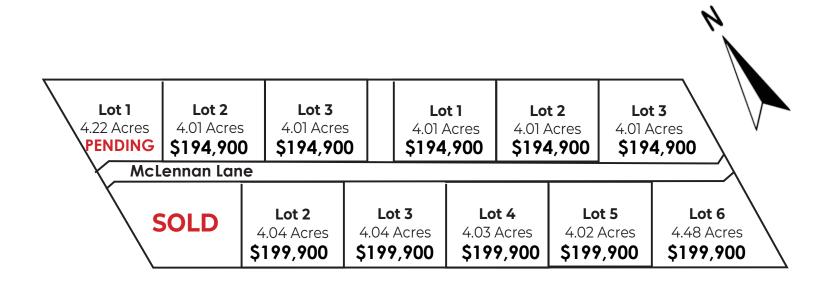

## McLENNAN LANE

4 Acre Estate Sized Lots

Lots Starting at \$194,900

**MIKE** FAST mike@fastrealty.ca 204.381.1136 **BOB** SCHINKEL

bob@schinkelproperties.com 204.392.9968