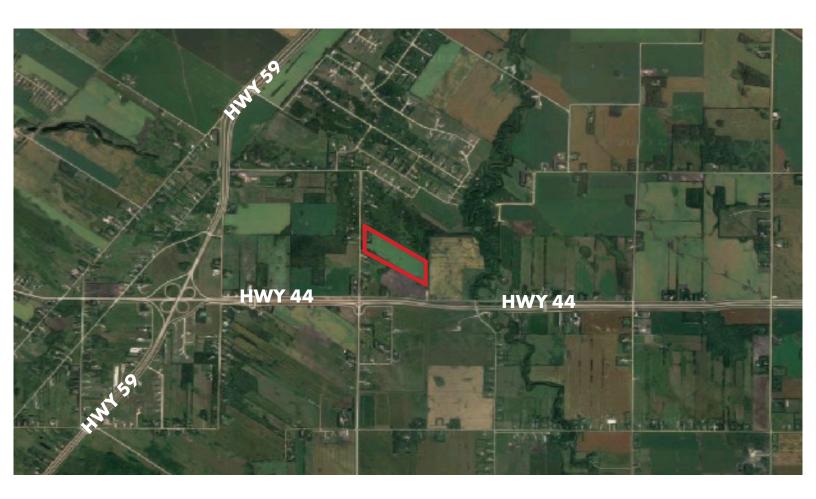

Easily accessible from Winnipeg by taking Highway 59 North/East, a 30-45 minute drive passing through East St. Paul.

Nearby East St. Paul provides shopping and dining options, while Winnipeg offers diverse entertainment and cultural attractions just a short drive away. Nature lovers can explore nearby provincial parks like Birds Hill and Grand Beach, perfect for hiking, camping, and enjoying Lake Winnipeg's scenic beauty.